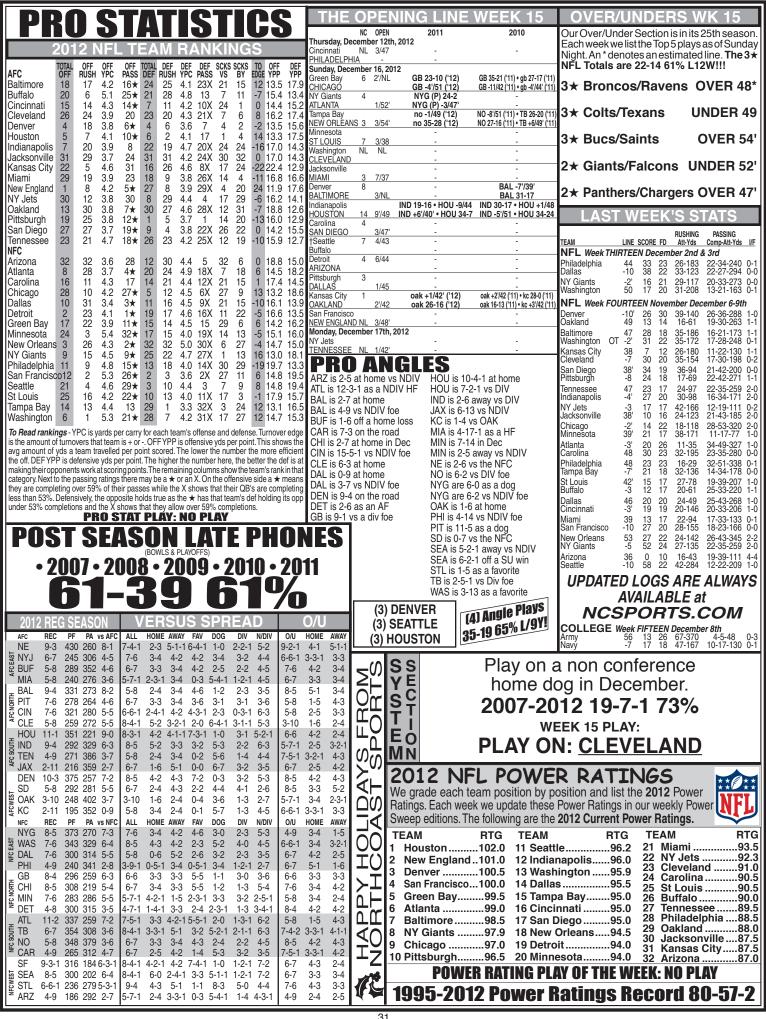

On page 32 of this newsletter you'll find the Computer Corner Power Ratings forecasts for the bowls. The Computer Corner Plays are rated in different categories and, of course, the higher the difference between the Computer Forecast and the actual Vegas Line, the stronger the play is. They are strictly the computer's forecast & do not take into account all the intangibles that our overall write-ups do. These projections have done very well through the years. The bowl checklists included with each bowl write-up are invaluable as every stat and ranking is analyzed with checks going to the better unit. Each check represents approximately one point.

2009 NFL GOY!!

2010 NFL GOY!!

2011 NFL GOY!!

Computer Corner...

NFL Over/Under Plays Week 15. NFL Angles Week 15.....

SWEEP SINCE 2007 and THE FIFTH THIS YEAR!!!! The 3 \* NFL Totals continue to impress, although they went 1-2 last week, over the last 12 weeks they are 22-14 62%!!! The NFL System is hitting 60% on the year with a big 58-0 winner with Seattle last week and this week we also have Systems for the college bowls! We did release a rare Power Ratings Play on Page 8 which lost. We only had one Power Sweep College play and that was a winner with Army (no \* rating).